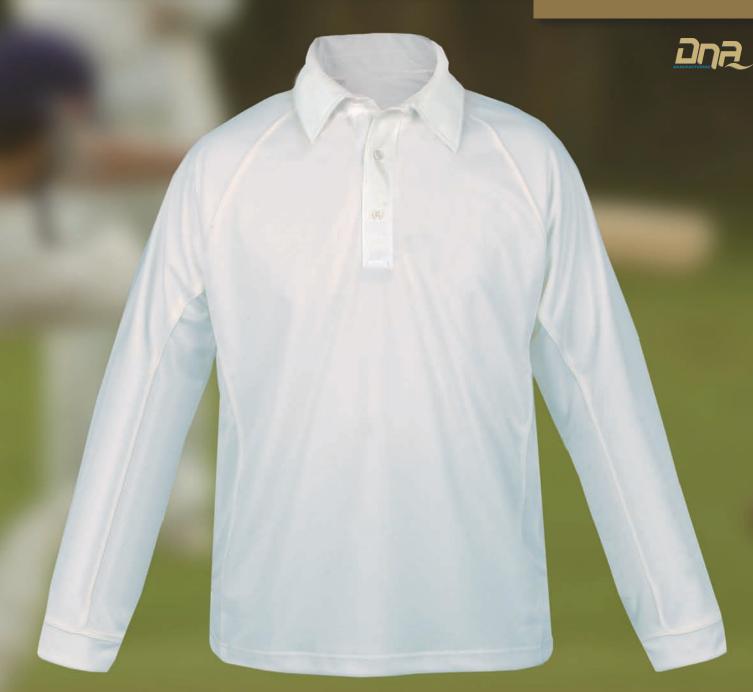

# **CR02**

#### Men's and kids long sleeve cricket polo

160gm ,100% Yarn Cooldry

Exclusive style

Breathable side panel

| /hite Cre        | am   |    |      |    |      |    |      |    |      |     |
|------------------|------|----|------|----|------|----|------|----|------|-----|
| SIZE             | 8    | 10 | 12   | 14 | S    | м  | Ľ    | XL | 2XL  | 3XL |
| HALF CHEST       | 43.5 | 46 | 48.5 | 51 | 53.5 | 56 | 58.5 | 61 | 63.5 | 67  |
| <b>CB LENGTH</b> |      |    |      | 67 | 70   | 72 | 74   | 76 |      | 80  |